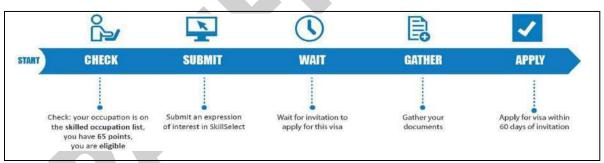

## Q: What is the application process for a GSM visa?

**A:** The application process involves the following steps:

- 1. Check your eligibility. This includes your age, academic qualification, work experience, valid English Test, and suitable skills assessment.
- 2. Submit an Expression of Interest (EOI) in SkillSelect.
- 3. You will be ranked against other intending applicants and might be invited to apply for the visa.
- 4. Once you have received the invitation via SkillSelect, gather your documents as required.
- 5. You must apply for the skilled visa within 60 days of invitation.